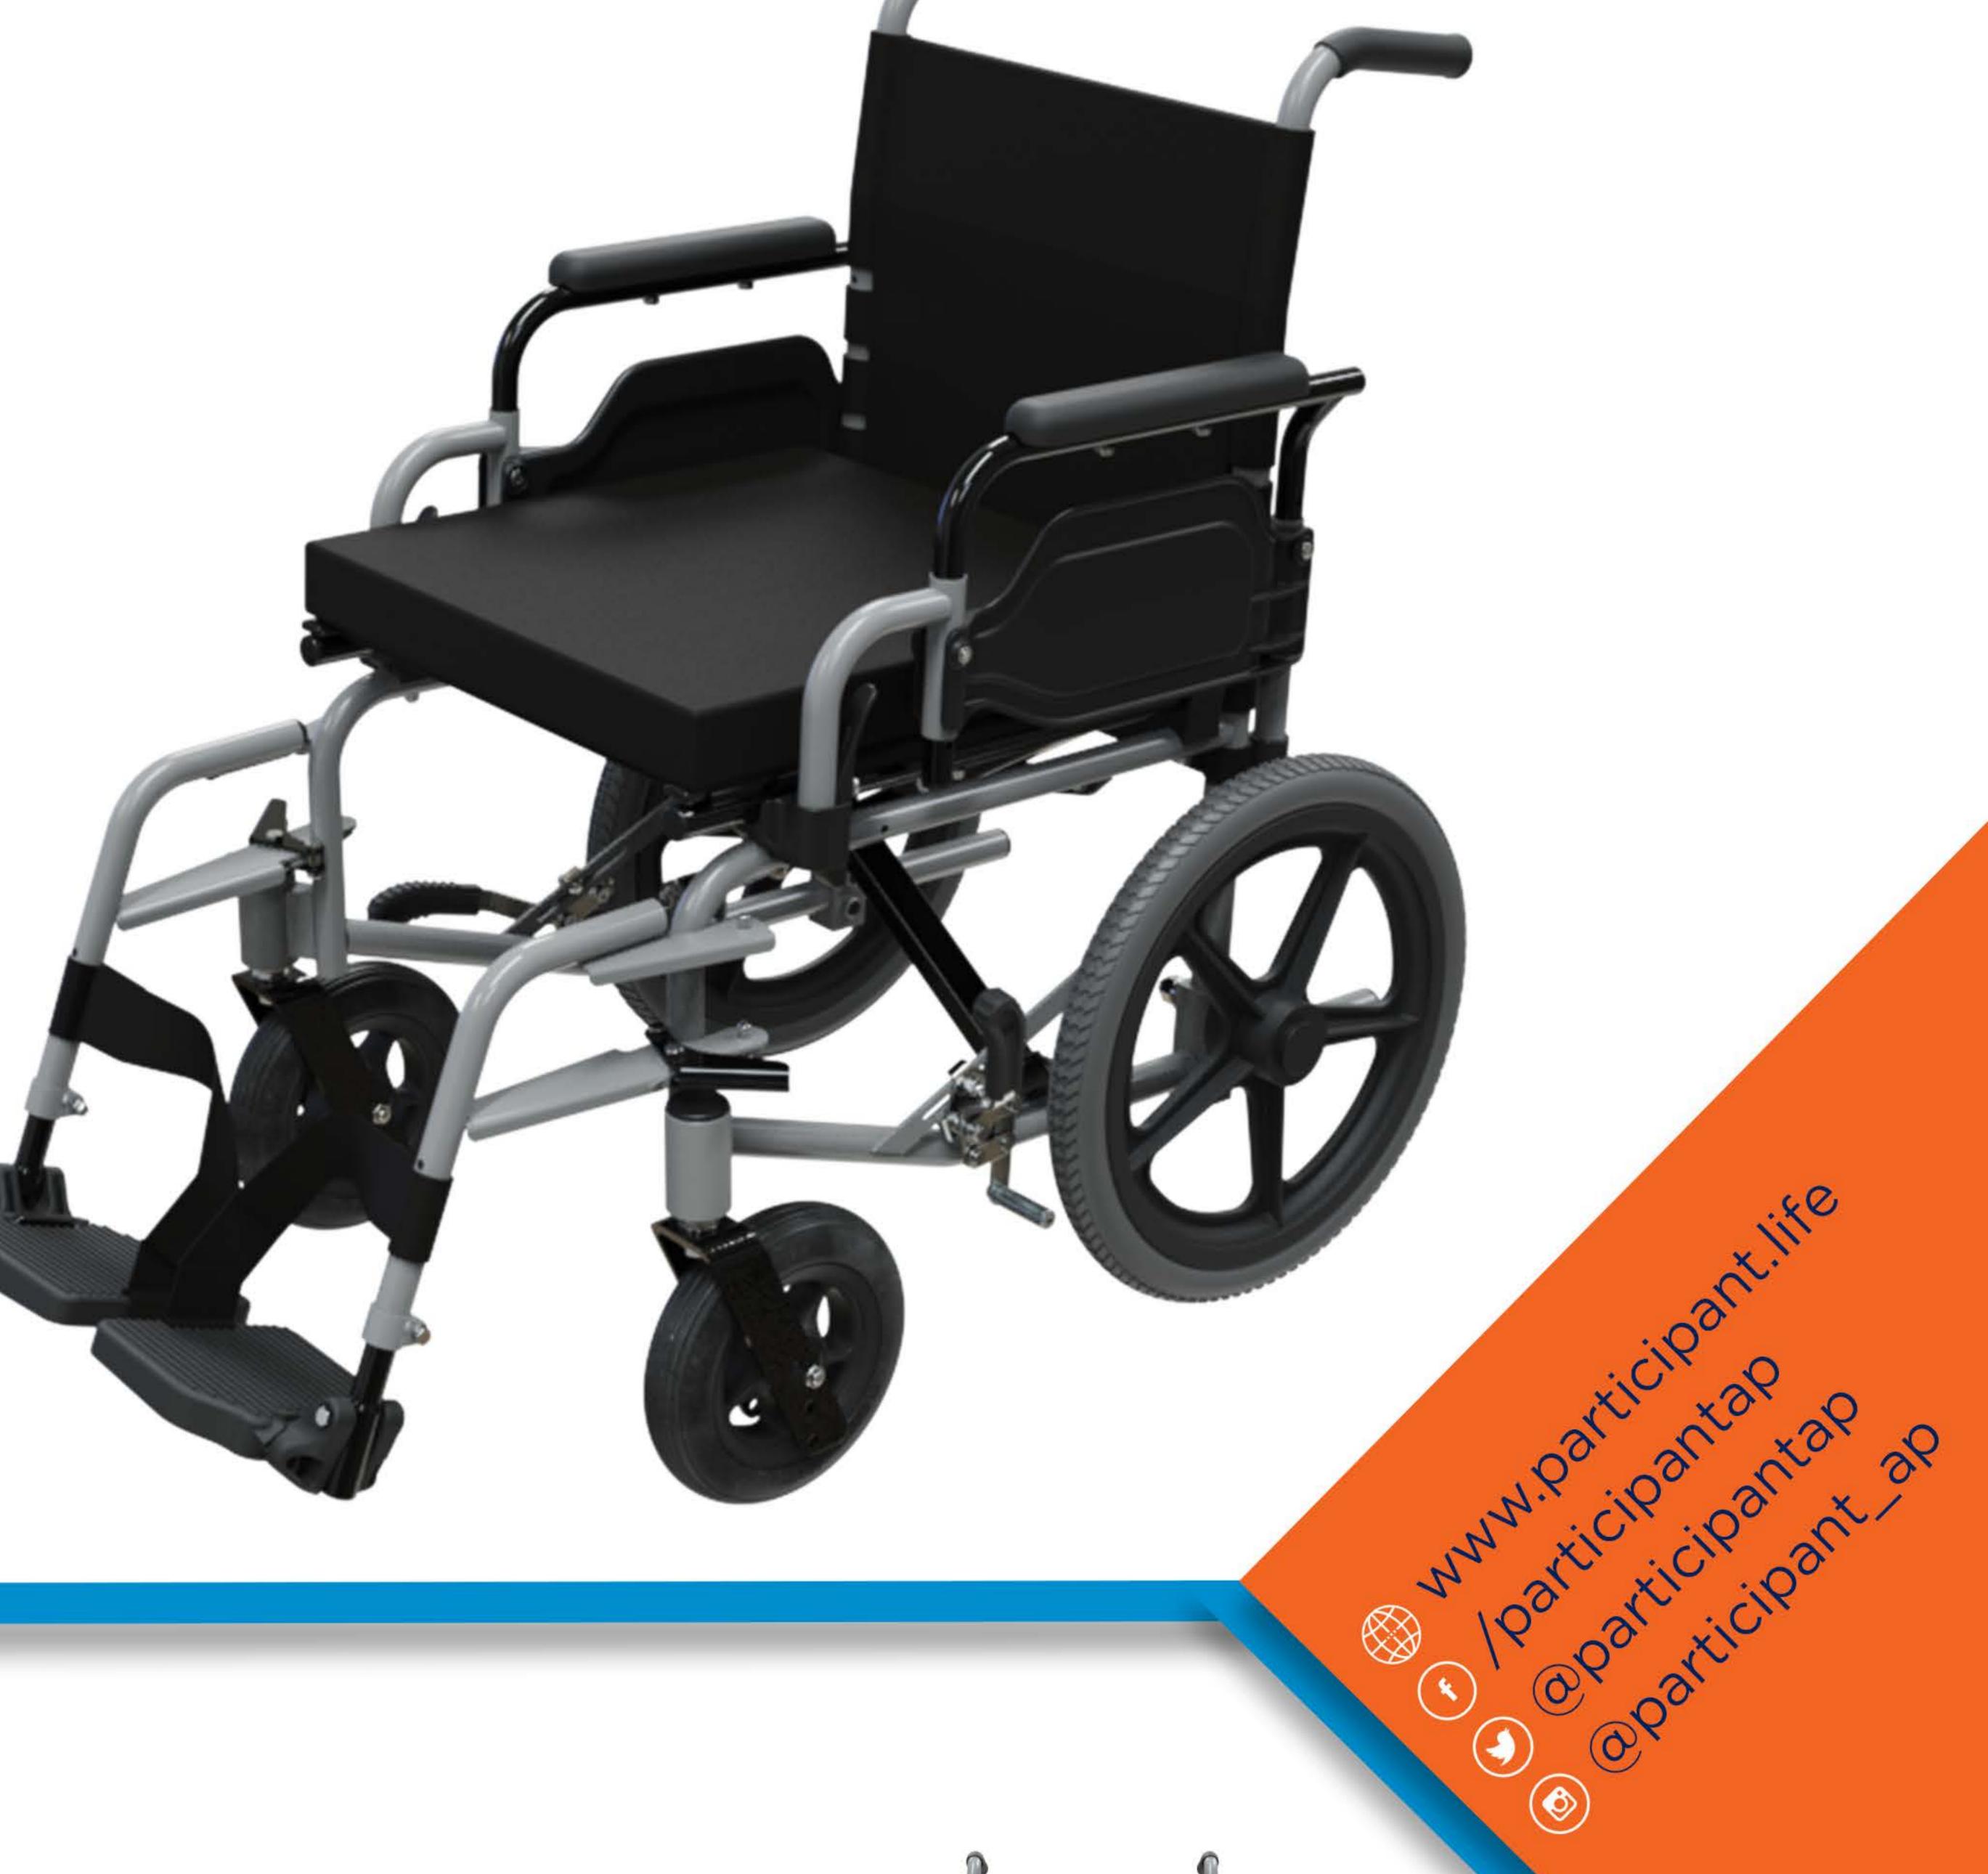

## Why Pony Lite?

The Pony Lite stands out for durability and quality among dedicated transport wheelchairs.

Research shows that most wheelchairs have their first component failure within six months. Whether that is a broken wheelchair footplate in an elder care facility or a loose wheel lock at a caregiver's home - the wellbeing of the wheelchair rider is diminished.

## Versatile

Pony Lite has solid, robust wheels that allow mobility where thinner and lighter wheels may bog down or break.

Frail elders need safety and Pony Lite offers key features:

- Swing away and removable footrests so that tripping risk is minimized.
- Secure and easily adjustable wheel locks.
- Flip back and removable armrests so that transfers to the toilet or bed are unobstructed.