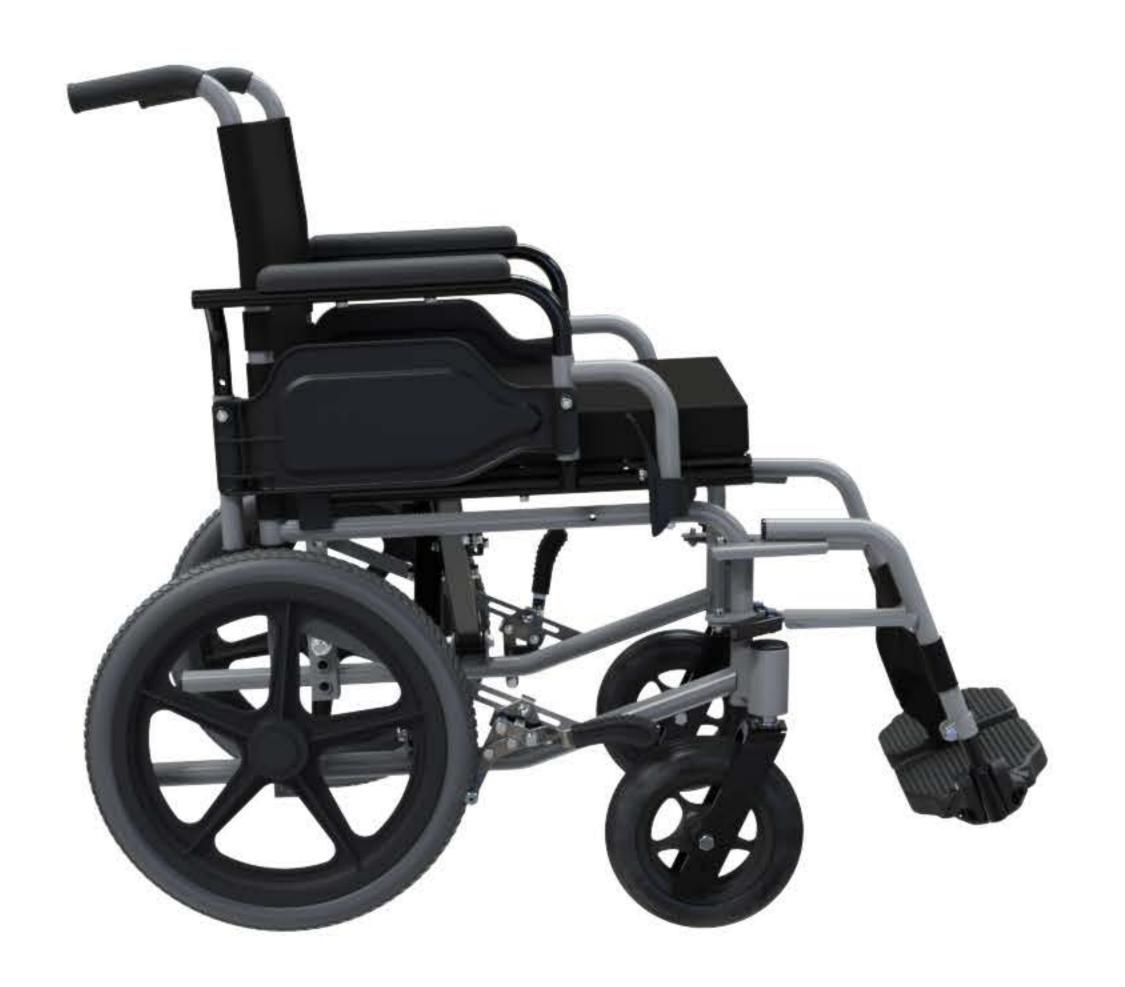

## Versatile

Pony Lite has solid, robust wheels that allow mobility where thinner and lighter wheels may bog down or break.

Frail elders need safety and Pony Lite offers key features:

- Swing away and removable footrests so that tripping risk is minimized.
- Secure and easily adjustable wheel locks.
- Flip back and removable armrests so that transfers to the toilet or bed are unobstructed.

| PARTICIPANT PARTICIPANT              | Pony Lite Measurements                                                                                                                                                                                                                            |
|--------------------------------------|---------------------------------------------------------------------------------------------------------------------------------------------------------------------------------------------------------------------------------------------------|
| ASSISTIVE PRODUCTS                   | mm (or as noted)                                                                                                                                                                                                                                  |
| Seat Width                           | 500                                                                                                                                                                                                                                               |
| Seat Depth                           | 430                                                                                                                                                                                                                                               |
| Back Height                          | 450                                                                                                                                                                                                                                               |
| Front Seat Height / Rear Seat Height | 465                                                                                                                                                                                                                                               |
| Seat Angle from the Ground           | 3 degrees                                                                                                                                                                                                                                         |
| Footrest Height                      | 280 - 410                                                                                                                                                                                                                                         |
| Wheelbase                            | 430                                                                                                                                                                                                                                               |
| Overall Width                        | 680                                                                                                                                                                                                                                               |
| Overall Length                       | 1,080                                                                                                                                                                                                                                             |
| Product Weight / Net Weight          | 19 kg                                                                                                                                                                                                                                             |
| Weight Capacity                      | 130 kg                                                                                                                                                                                                                                            |
| Push Handle Height                   | 950                                                                                                                                                                                                                                               |
| Rear Wheel Dimensions                | 16 x 1" (400 x 25 mm) wheel with solid PU tire on plastic mag hub                                                                                                                                                                                 |
| Rear Wheel Camber Angle              | 0 degrees                                                                                                                                                                                                                                         |
| Caster Dimensions                    | 200 mm diameter and 50 mm wide solid PU tire                                                                                                                                                                                                      |
| Packaging                            | One unit per carton; partially assembled; 10 minutes assembly time required.                                                                                                                                                                      |
| Package Size                         | 720 x 390 x 660                                                                                                                                                                                                                                   |
| Package Weight / Gross Weight        | 22.5 kg                                                                                                                                                                                                                                           |
| Certifications and Testing           | ISO 9001, ISO 13485, CE, Tested ISO 7176 complete, 2X on double drum durability test - 400,000 cycles, ISWP Caster Test - Pass, Conveyor belt track test calibrated to real world conditions - Pass. (see website for all tests and test reports) |
| Warranty Details                     | Frame: 3 years<br>Components: 6 months.                                                                                                                                                                                                           |